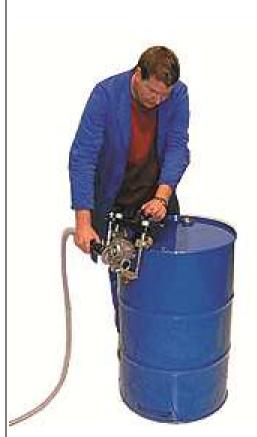

## **DRUMOPENER**

Trouble-free emptying and completely application with the pneumatic drum opener from APE Engineering. Also the usage of the completely emptying and cleaned drums as a robust dustbin in the fabrication or as an accumulation bin for components and assemblies are possible.

## Comfortable operating mode

Connect the drum opener to compressed air and handle the drum opener easily onto the bordure of the drum.

Open the pressure valve and the cutter automatically carve into the drum and opened it completely.