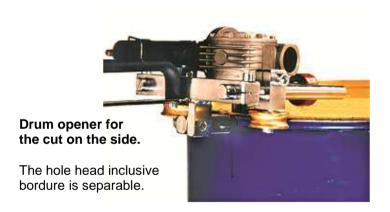

The drum opener slices directly inside of the bordure. Also we deliver the drumopener for the cut sidewards.

## **Drumopener Quick - Info**

- to open of steel drums.
- pneumatic drive.
- through press the buttom the cutter automatically carve into the drum
- 2 open version
  - cut from above
  - cut sidewards
- max. sheet sickness of 1 mm