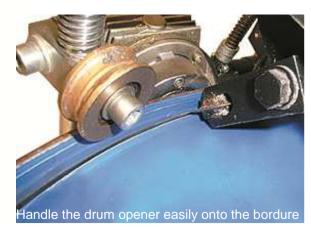

## Comfortable operating mode

Connect the drum opener to compressed air and handle the drum opener easily onto the bordure of the drum.

Open the pressure valve and the cutter automatically carve into the drum and opened it completely.

The drum opener slices directly inside of the bordure. Also we deliver the drumopener for the cut sidewards.