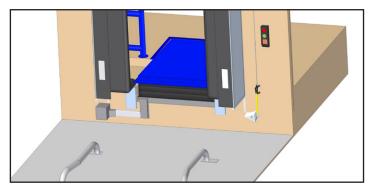

## **ISOPERFECT System**

The Isoperfect System allows the opening of the truck doors inside the refrigerated building, avoiding loss of temperature and contaminations (dust, fumes, insects, etc), as well as risks for the driver. It provides an insulated and isothermal loading dock, therefore keeping intact the cold chain in the logistics platforms of the food industries.

Outside and inside view of Isoperfect loading bay in food industry

Opening the back truck doors inside the dock

Inside view of Isoperfect loading docks

Outside and inside view of Isoperfect loading dock with inflatable shelter colour grey