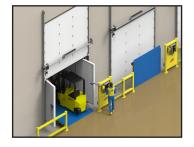

6. The operator locates the lip of the telescopic dock leveler over the truck.

7. Everything is ready and safe for the loading / unloading process of the truck.

8. Once the process is done, the opposite process takes place.

Outside and inside view of Isoperfect loading bay in food industry

Opening the back truck doors inside the dock

Inside view of Isoperfect loading docks

Outside and inside view of Isoperfect loading dock with inflatable shelter colour grey