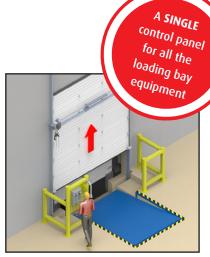

#### How does it work?

1. The external traffic light on green indicates that the dock is ready for its use. The truck approaches the dock with the back doors closed.

2. Once the truck is placed, the driver must chock the wheel of the truck to allow the inflatable shelter to seal it.

3. When the truck is sealed by the inflatable shelter, the door is automatically opened and the Versalight turned on.

4. The operator must push down the bumpers.

5. The operator opens the back door of the truck.