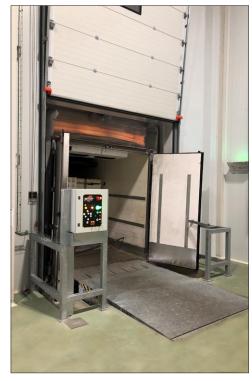

Outside and inside view of Isoperfect loading bay in food industry

Opening the back truck doors inside the dock

Inside view of Isoperfect loading docks

Outside and inside view of Isoperfect loading dock with inflatable shelter colour grey