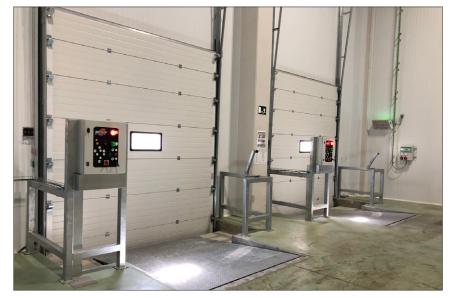

#### How does it work?

1. The external traffic light on green indicates that the dock is ready for its use. The truck approaches the dock with the back doors closed.

2. Once the truck is placed, the driver must chock the wheel of the truck to allow the inflatable shelter to seal it.

3. When the truck is sealed by the inflatable shelter, the door is automatically opened and the Versalight turned on.

4. The operator must push down the bumpers.

5. The operator opens the back door of the truck.

6. The operator locates the lip of the telescopic dock leveler over the truck.

7. Everything is ready and safe for the loading / unloading process of the truck.

8. Once the process is done, the opposite process takes place.