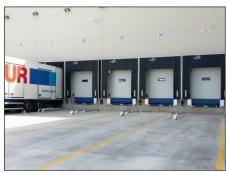

Outside and inside view of Isoperfect loading bay in food industry

Opening the back truck doors inside the dock

Inside view of Isoperfect loading docks

Outside and inside view of Isoperfect loading dock with inflatable shelter colour grey