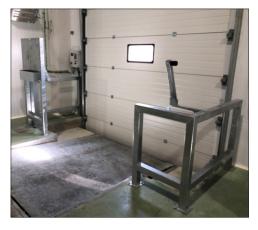

Outside and inside view of Isoperfect loading bay in food industry

Opening the back truck doors inside the dock

Inside view of Isoperfect loading docks

Outside and inside view of Isoperfect loading dock with inflatable shelter colour grey