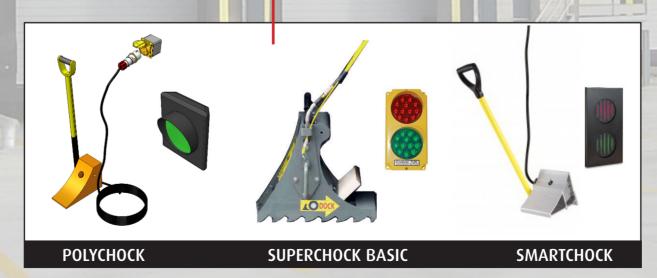

Isoperfect Plus System with 4Bags shelter

FIRE RESISTANT DOORS

DOCK LEVELLERS

SPEED DOORS

ROLLER SHUTTER DOORS

TRUCK WHEEL CHOCKS

MOBILE GROUND RAMPS

SECTIONAL DOORS