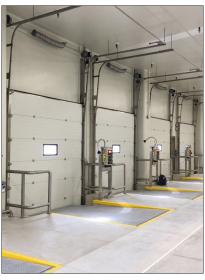

Outside and inside view of Isoperfect loading bay in food industry

Opening the back truck doors inside the dock

Inside view of Isoperfect loading docks

Outside and inside view of Isoperfect loading dock with inflatable shelter colour grey