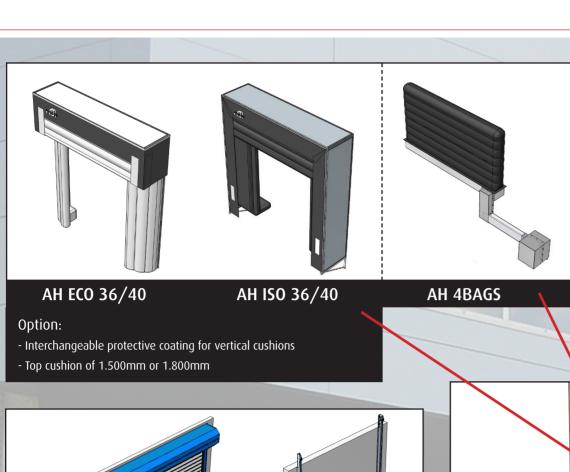

# **ISOPERFECT Plus System**

Isoperfect Plus System includes the new sealing cushion **AH 4BAGS** at below. This inflatable dock shelter seals completely all around the truck with high insulation.