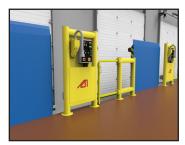

# **ISOPERFECT Plus System**

Isoperfect Plus System includes the new sealing cushion **AH 4BAGS** at below. This inflatable dock shelter seals completely all around the truck with high insulation.

Isoperfect Plus System with 4Bags shelter

FIRE RESISTANT DOORS

DOCK LEVELLERS

SPEED DOORS

ROLLER SHUTTER DOORS

TRUCK WHEEL CHOCKS

MOBILE GROUND RAMPS

SECTIONAL DOORS