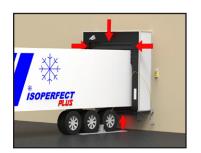

# **ISOPERFECT Plus System**

Isoperfect Plus System includes the new sealing cushion **AH 4BAGS** at below. This inflatable dock shelter seals completely all around the truck with high insulation.

Isoperfect Plus System with 4Bags shelter

FIRE RESISTANT DOORS

DOCK LEVELLERS

SPEED DOORS

ROLLER SHUTTER DOORS

TRUCK WHEEL CHOCKS

MOBILE GROUND RAMPS

SECTIONAL DOORS