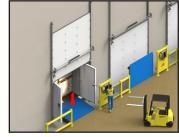

#### How does it work?

1. The external traffic light on green indicates that the dock is ready for its use. The truck approaches the dock with the back doors closed.

2. Once the truck is placed, the driver must chock the wheel of the truck to allow the inflatable shelter to seal it.

3. When the truck is sealed by the inflatable shelter, the door is automatically opened and the Versalight turned on.

4. The operator must push down the bumpers.

5. The operator opens the back door of the truck.

Outside and inside view of Isoperfect loading bay in food industry

Opening the back truck doors inside the dock

Inside view of Isoperfect loading docks

Outside and inside view of Isoperfect loading dock with inflatable shelter colour grey