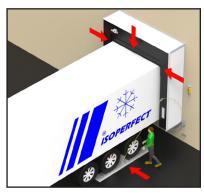

#### How does it work?

1. The external traffic light on green indicates that the dock is ready for its use. The truck approaches the dock with the back doors closed.

2. Once the truck is placed, the driver must chock the wheel of the truck to allow the inflatable shelter to seal it.

3. When the truck is sealed by the inflatable shelter, the door is automatically opened and the Versalight turned on.

4. The operator must push down the bumpers.

5. The operator opens the back door of the truck.

6. The operator locates the lip of the telescopic dock leveler over the truck.

7. Everything is ready and safe for the loading / unloading process of the truck.

8. Once the process is done, the opposite process takes place.