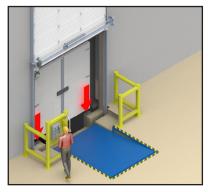

6. The operator locates the lip of the telescopic dock leveler over the truck.

7. Everything is ready and safe for the loading / unloading process of the truck.

8. Once the process is done, the opposite process takes place.