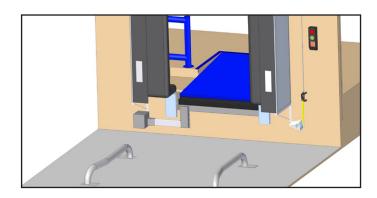

## **ISOPERFECT System**

The Isoperfect System allows the opening of the truck doors inside the refrigerated building, avoiding loss of temperature and contaminations (dust, fumes, insects, etc), as well as risks for the driver. It provides an insulated and isothermal loading dock, therefore keeping intact the cold chain in the logistics platforms of the food industries.

#### How does it work?

1. The external traffic light on green indicates that the dock is ready for its use. The truck approaches the dock with the back doors closed.

2. Once the truck is placed, the driver must chock the wheel of the truck to allow the inflatable shelter to seal it.

3. When the truck is sealed by the inflatable shelter, the door is automatically opened and the Versalight turned on.

4. The operator must push down the bumpers.

5. The operator opens the back door of the truck.

6. The operator locates the lip of the telescopic dock leveler over the truck.

7. Everything is ready and safe for the loading / unloading process of the truck.

8. Once the process is done, the opposite process takes place.

Outside and inside view of Isoperfect loading bay in food industry

Opening the back truck doors inside the dock

Inside view of Isoperfect loading docks

Outside and inside view of Isoperfect loading dock with inflatable shelter colour grey