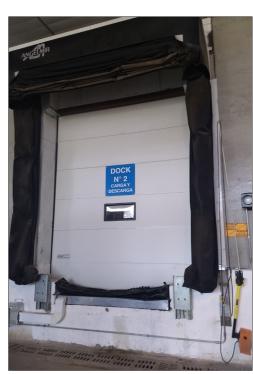

Outside and inside view of Isoperfect loading bay in food industry

Opening the back truck doors inside the dock

Inside view of Isoperfect loading docks

Outside and inside view of Isoperfect loading dock with inflatable shelter colour grey