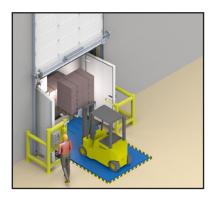

## **ISOPERFECT System**

The Isoperfect System allows the opening of the truck doors inside the refrigerated building, avoiding loss of temperature and contaminations (dust, fumes, insects, etc), as well as risks for the driver. It provides an insulated and isothermal loading dock, therefore keeping intact the cold chain in the logistics platforms of the food industries.

Outside and inside view of Isoperfect loading bay in food industry

Opening the back truck doors inside the dock

Inside view of Isoperfect loading docks

Outside and inside view of Isoperfect loading dock with inflatable shelter colour grey