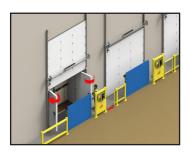

# **ISOPERFECT Plus System**

Isoperfect Plus System includes the new sealing cushion **AH 4BAGS** at below. This inflatable dock shelter seals completely all around the truck with high insulation.

Isoperfect Plus System with 4Bags shelter

FIRE RESISTANT DOORS

DOCK LEVELLERS

SPEED DOORS

ROLLER SHUTTER DOORS

TRUCK WHEEL CHOCKS

MOBILE GROUND RAMPS

SECTIONAL DOORS