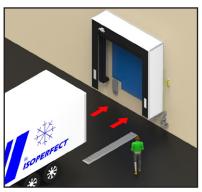

#### How does it work?

1. The external traffic light on green indicates that the dock is ready for its use. The truck approaches the dock with the back doors closed.

2. Once the truck is placed, the driver must chock the wheel of the truck to allow the inflatable shelter to seal it.

3. When the truck is sealed by the inflatable shelter, the door is automatically opened and the Versalight turned on.

4. The operator must push down the bumpers.

5. The operator opens the back door of the truck.

6. The operator locates the lip of the telescopic dock leveler over the truck.

7. Everything is ready and safe for the loading / unloading process of the truck.

8. Once the process is done, the opposite process takes place.