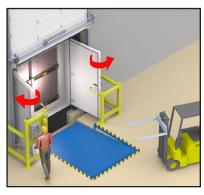

3. When the truck is sealed by the inflatable shelter, the door is automatically opened and the Versalight turned on.

4. The operator must push down the bumpers.

5. The operator opens the back door of the truck.

APPROPRIATE LOADING / UNLOADING SYSTEM TO FULFILL IFS & BRC FOOD SAFETY CERTIFICATIONS