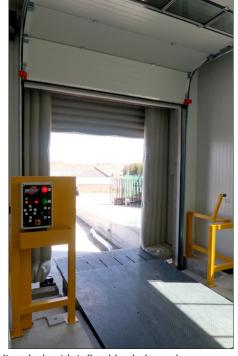

Outside and inside view of Isoperfect loading bay in food industry

Opening the back truck doors inside the dock

Inside view of Isoperfect loading docks

Outside and inside view of Isoperfect loading dock with inflatable shelter colour grey