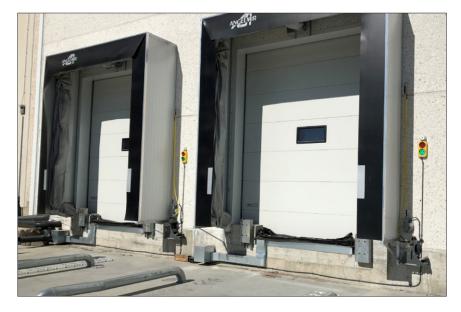

# **ISOPERFECT Plus System**

Isoperfect Plus System includes the new sealing cushion **AH 4BAGS** at below. This inflatable dock shelter seals completely all around the truck with high insulation.

Isoperfect Plus System with 4Bags shelter

FIRE RESISTANT DOORS

DOCK LEVELLERS

SPEED DOORS

ROLLER SHUTTER DOORS

TRUCK WHEEL CHOCKS

MOBILE GROUND RAMPS

SECTIONAL DOORS