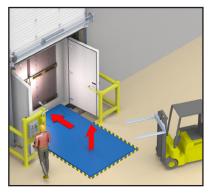

6. The operator locates the lip of the telescopic dock leveler over the truck.

7. Everything is ready and safe for the loading / unloading process of the truck.

8. Once the process is done, the opposite process takes place.