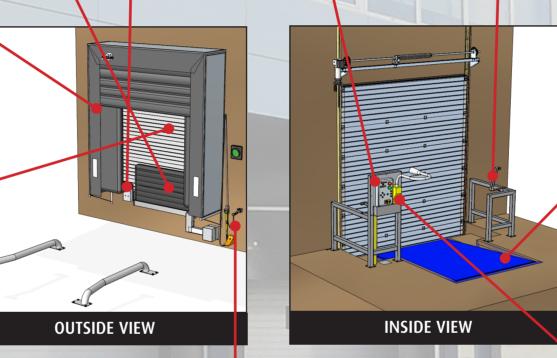

#### How does it work?

1. The external traffic light on green indicates that the dock is ready for its use. The truck approaches the dock with the back doors closed.

2. Once the truck is placed, the driver must chock the wheel of the truck to allow the inflatable shelter to seal it.

3. When the truck is sealed by the inflatable shelter, the door is automatically opened and the Versalight turned on.

4. The operator must push down the bumpers.

5. The operator opens the back door of the truck.

6. The operator locates the lip of the telescopic dock leveler over the truck.

7. Everything is ready and safe for the loading / unloading process of the truck.

8. Once the process is done, the opposite process takes place.

Outside and inside view of Isoperfect loading bay in food industry

Opening the back truck doors inside the dock

Inside view of Isoperfect loading docks

Outside and inside view of Isoperfect loading dock with inflatable shelter colour grey