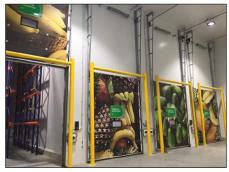

Outside and inside view of Isoperfect loading bay in food industry

Opening the back truck doors inside the dock

Inside view of Isoperfect loading docks

Outside and inside view of Isoperfect loading dock with inflatable shelter colour grey