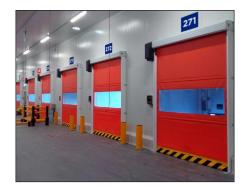

# **ISOPERFECT Plus System**

Isoperfect Plus System includes the new sealing cushion **AH 4BAGS** at below. This inflatable dock shelter seals completely all around the truck with high insulation.

Isoperfect Plus System with 4Bags shelter

FIRE RESISTANT DOORS

DOCK LEVELLERS

SPEED DOORS

ROLLER SHUTTER DOORS

TRUCK WHEEL CHOCKS

MOBILE GROUND RAMPS

SECTIONAL DOORS