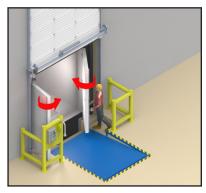

3. When the truck is sealed by the inflatable shelter, the door is automatically opened and the Versalight turned on.

4. The operator must push down the bumpers.

5. The operator opens the back door of the truck.

6. The operator locates the lip of the telescopic dock leveler over the truck.

7. Everything is ready and safe for the loading / unloading process of the truck.

8. Once the process is done, the opposite process takes place.

Outside and inside view of Isoperfect loading bay in food industry

Opening the back truck doors inside the dock

Inside view of Isoperfect loading docks

Outside and inside view of Isoperfect loading dock with inflatable shelter colour grey